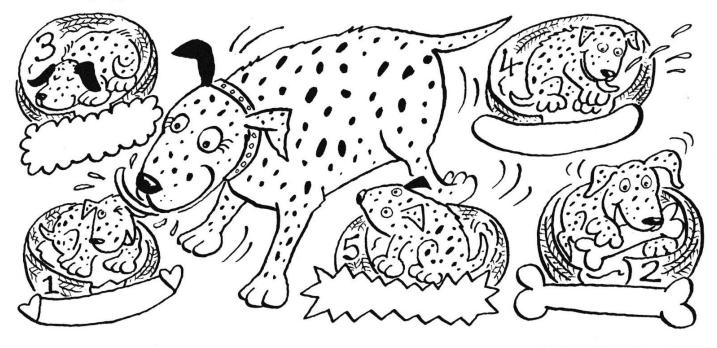

## Read the sentences and fill in the chart.

- 1 Dotty's got five puppies. Two are boys and three are girls. Their names are Twinkle, Little, Lucky, Shiny and Bright.
- 2 The puppy in basket number one has got short legs and small ears. 3 Two puppies have got thin bodies. They're in baskets one and five.
- basket = košík thin = hubený

- 4 Lucky's got long legs and big ears.
- 5 Three puppies have got short legs.
- 6 Bright's got short legs and small ears. He isn't in basket number five.
- 7 Only two puppies have got big ears and they've got fat bodies too.
- 8 Little's got short legs and small ears, but he isn't in basket number one.
- 9 The puppy with short legs and big ears isn't in basket number two. Her name's Twinkle.
- 10 The puppy in basket number four has got long legs and a fat body. Her name isn't Lucky.

| name                | Lucky |    |      |      |     |
|---------------------|-------|----|------|------|-----|
| basket number       | -     | 1  |      |      |     |
| long or short legs? |       |    | long |      |     |
| fat or thin body?   |       |    |      | thin |     |
| big or small ears?  | u     | é. |      |      | big |
| boy or girl?        | girl  |    |      |      |     |

Write the puppies' names on the baskets.

## Exercise 2

**Answer the questions. Use whole sentences.** Odpověz na otázky. Používej celé věty.

- 1. How many puppies has Dotty got?
- 2. Where's Shiny?
- 3. Has Bright got a black mark on his head?
- 4. How many puppies are boys?
- 5. Is Twinkle in basket number three?
- 6. Has Little got big or small ears?
- 7. How many puppies have got fat bodies?
- 8. Where's Lucky?
- 9. Are Twinkle's eyes closed?
- 10. Which basket is Little in?